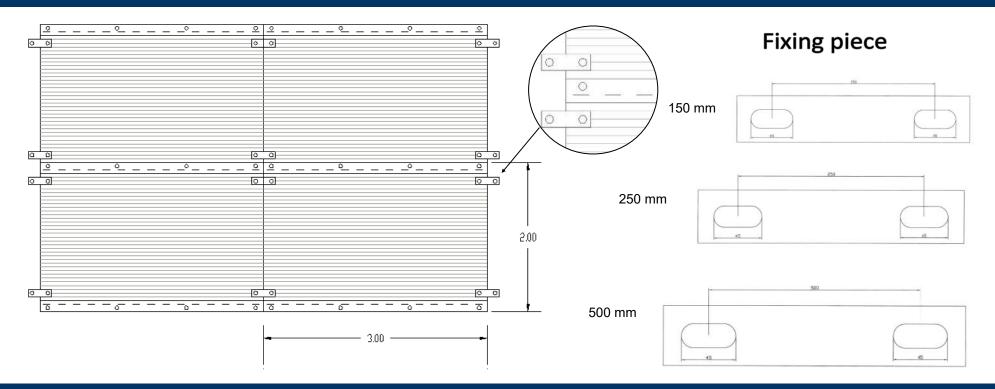

Each panel of 3 x 2 m or 3,5 x 2 m is made up aluminium 10 parts and 2 parts at each end that are used to assembly. The manufacture of a plate made by rivets and screws. ALLITRAX is made of aluminium alloy with special heat treatment (6082) and mechanical properties correspond to European standards UNE-EN-755-2.

Packaging and transportation: 10 sheets per pallet 3x2 m

(+/- 400 m linearTruck) for an approximate gross vehicle weight between 25-30 tons.