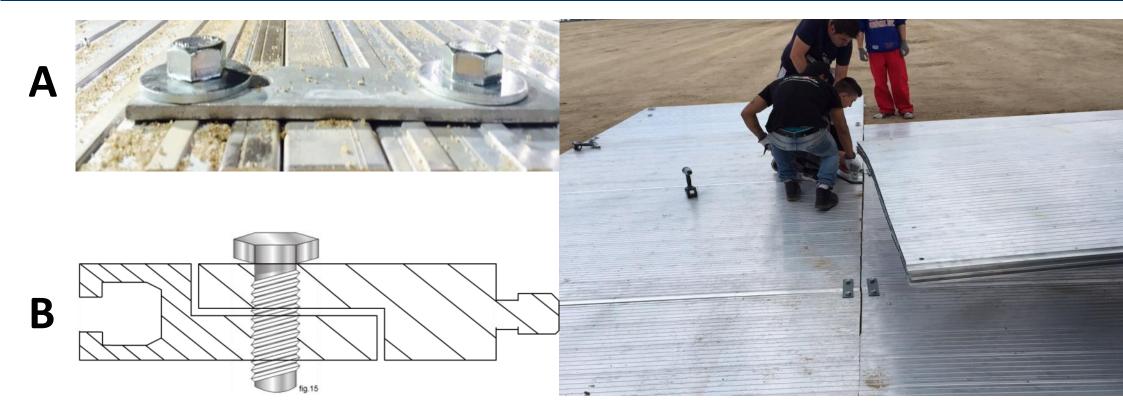

Each panel of 3 x 2 m or 3,5 x 2 m is made up aluminium 10 parts and 2 parts at each end that are used to assembly. The manufacture of a plate made by rivets and screws. ALLITRAX is made of aluminium alloy with special heat treatment (6082) and mechanical properties correspond to European standards UNE-EN-755-2.

#### **ASSEMBLING**