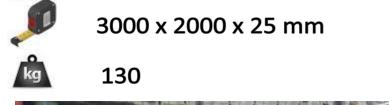

Each panel of 3 x 2 m or 3,5 x 2 m is made up aluminium 10 parts and 2 parts at each end that are used to assembly. The manufacture of a plate made by rivets and screws. ALLITRAX is made of aluminium alloy with special heat treatment (6082) and mechanical properties correspond to European standards UNE-EN-755-2.

Packaging and transportation: 10 sheets per pallet 3x2 m

(+/- 400 m linearTruck) for an approximate gross vehicle weight between 25-30 tons.