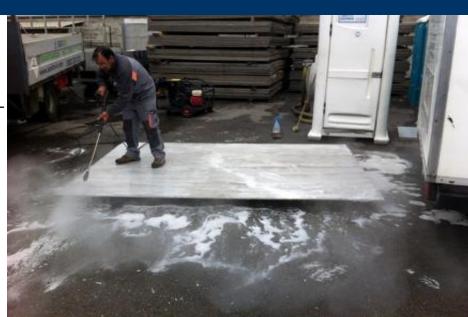

## **MAINTENANCE**

The maintenance is very easy. It just need high pressure water.

This kind of cleaning can not dammage the ALLITRAX.

**CONCERT- SAN MAMES BILBAO** 

**GRAASS PROTECTION** AFTER ALLITRAX USE