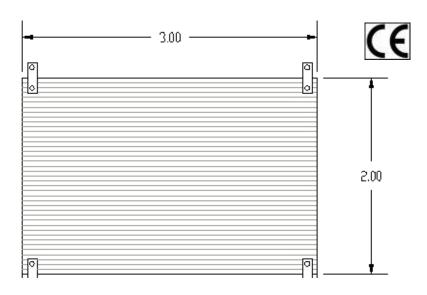

Each panel of 3 x 2 m or 3,5 x 2 m is made up aluminium 10 parts and 2 parts at each end that are used to assembly. The manufacture of a plate made by rivets and screws. ALLITRAX is made of aluminium alloy with special heat treatment (6082) and mechanical properties correspond to European standards UNE-EN-755-2.

For which surface ? Land - sand - grass - asphalt - gravel

16 T / axle - 100 T / m<sup>2</sup> static