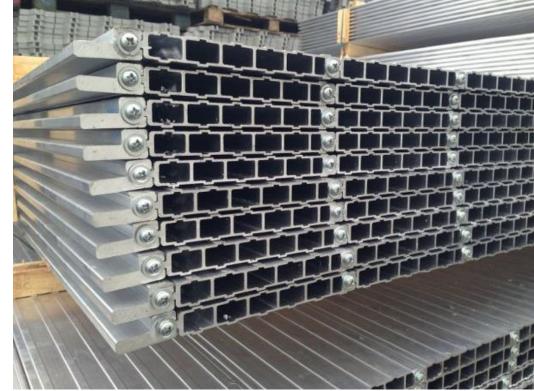

#### **ALLITRAX**

ALLITRAX is the perfect system to create temporary road which need to support heavy load in in extreme using. Each 6m<sup>2</sup> panel is composed of aluminium parts and permit to share the load.

Each panel of 3 x 2 m or 3,5 x 2 m is made up aluminium 10 parts and 2 parts at each end that are used to assembly. The manufacture of a plate made by rivets and screws. ALLITRAX is made of aluminium alloy with special heat treatment (6082) and mechanical properties correspond to European standards UNE-EN-755-2.